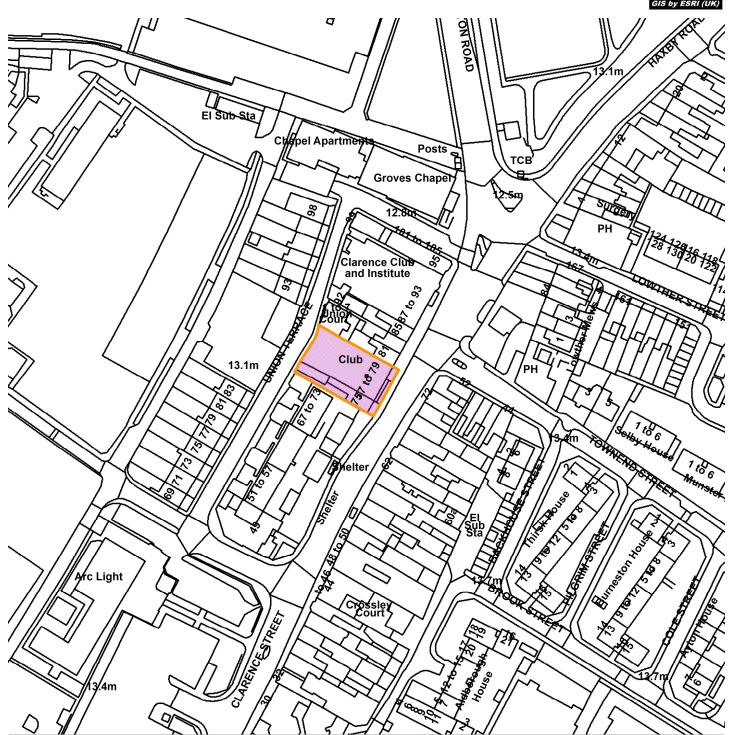

## 22/00599/FULM

Bootham & Monk Ward Conservative Club, 77-79 Clarence Street, YO31 7EL

Scale: 1:1366

Reproduced from the Ordnance Survey map with the permission of the Controller of Her Majesty's Stationery Office © Crown Copyright 2000.